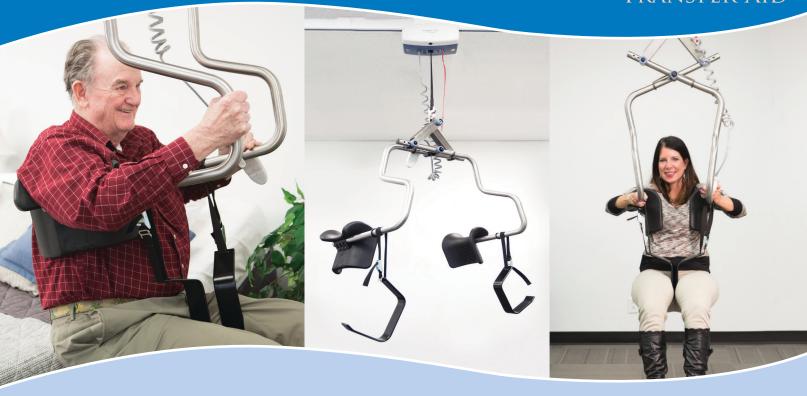

## We're the company that brings you The Independent Lifter

TRANSFER AID

The Independent Lifter was designed to provide independence and freedom to various transfer situations. In combination with a Prism Medical ceiling lift, the Independent Lifter removes the need for a sling, and gives simplicity and accessibility for convenient application for situations including swimming pools, toilets, showers, and others. The Independent Lifter is perfect for homecare where simplicity, independence, and safety are needed.

## PRODUCT HIGHLIGHTS

- Easily attaches to Prism Medical ceiling lifts with a QRS Hook
- Padding to provide support and comfort for the user
- Stainless steel design for longevity and reliability
- Adjustable leg straps for maximum comfort and preferred positioning for patient
- Three position spring mechanism to adjust gripping strength of lifter for different body types
- Leg Supports come in three different sizes: Small, Medium, Large