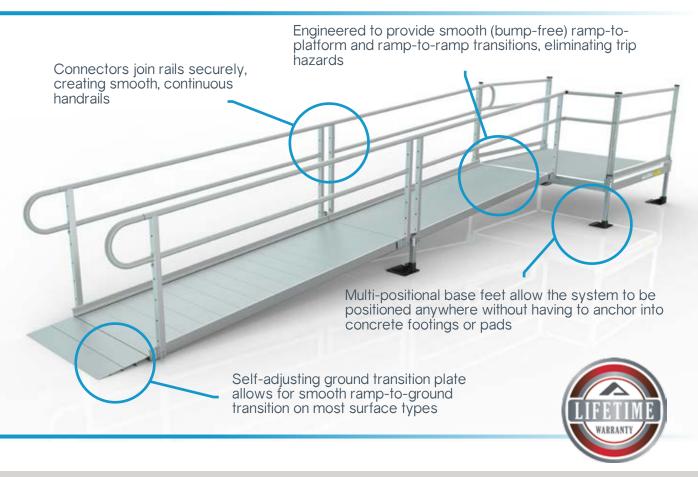

## PATHWAY® 3G Modular Access System

The American-made PATHWAY® 3G Modular Access System consists of ramps, stairs, and platforms, all of which may be combined and configured in a variety of ways to provide a customized home access solution. Its unique features, including universal components and interchangeable surface and handrail options, allow safe and seamless access. If needs change, the PATHWAY 3G can transition with an individual.

- » Made of lightweight, durable, and high-strength aluminum that will not rust, making this system virtually maintenance-free
- » Quick installation with minimal tools
- » Can be easily reconfigured or relocated as needs change
- » Interchangeable surface and handrail options for immense versatility
- » Optional powder coating is available in black, bronze, or tan
- » No poured footers, no construction just simple assembly

## Ramps

- Weight capacity: 1,000 lbs.Standard widths: 36" & 48" (48" width available in solid surface only)
- » Ramp handrail height: 34-1/2"

## **Platforms**

- » Weight capacity: 1,000 lbs.
- » Platform handrail height: 34-1/2"